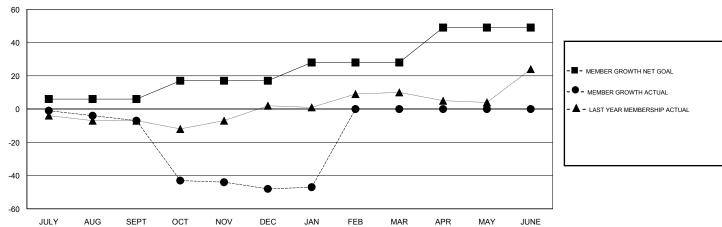

## GOALS AND ACTUAL MEMBERS CUMULATIVE

| DROPPED CLUBS: 2  DROPPED MEMBERS |    | 9 CLUBS OF 29 ADDED 1 OR MORE<br>NEW MEMBERS | GENDER DISTRIBUTION  MALE 304 (59.72%)  FEMALE 205 (40.28%)  Women Percentage Fiscal Year Goal: 70% |            |
|-----------------------------------|----|----------------------------------------------|-----------------------------------------------------------------------------------------------------|------------|
| DECEASED                          | 4  | CLICK HERE FOR CUMULATIVE                    | TOTAL FAMILY UNIT MEMBERS                                                                           | 105        |
| CLUB CANCELLED                    | 1  | MEMBERSHIP DATA                              |                                                                                                     | <b>5</b> 4 |
| OTHER                             | 61 |                                              | FAMILY MEMBERS PAYING HALF DUES                                                                     | 54         |
| TOTAL                             | 66 |                                              |                                                                                                     |            |